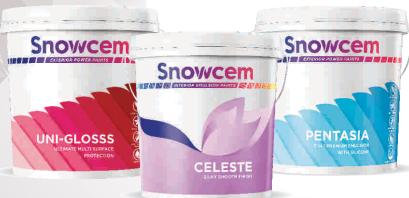

#### **EXTERIOR POWER PAINTS**

- Uniglosss Ultimate Multi Surface Protection
- Pentasia 5 IN 1 Premium Emulsion with Silicone
- Snowcryl Super Acrylic Weather Proof Emulsion
- Sandtex Matt Superior Textured Finish
- Trump High Coverage Exterior Emulsion
- Snowcem Plus Smart Acrylic Emulsion

#### INTERIOR EMULSIONS

- Zenita Ultimate Luxury Emulsion
- Celeste Silky Smooth Finish
- Sentino Premium Acrylic Finish
- Snowpearl Super Rich Paint
- Snowpearl Acrylic Distemper

# **UNI-GLOSSS - ULTIMATE MULTI SURFACE PROTECTION**

- Unique formulation gives a high gloss finish and very good flexibility.
- Solar reflective paint system
- Ensures excellent adhesion to concrete/ cement sand renderings, wood
- Approx. 10 years of life.

#### PENTASIA - 5 IN 1 PREMIUM EMULSION WITH SILICONE

- 5 unique properties in 1 formulation
- Dirt pick up resistant / High Sheen
- Water Repellent
- Anti Algal
- Helps temperature reduction
- High UV resistant
- Low Voc

#### **CELESTE - SILKY SMOOTH FINISH**

- Durable appealing rich finish
- Good Washability
- Long-lasting sheen
- Fungi- Algae Resistant
- Free from heavy metals like Lead & Chromium