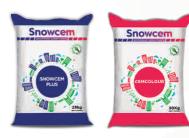

#### **CEMENT PAINTS**

- Snowcem Plus Premium Waterproof Cement Paint
- Cemcolour Waterproof Cement Paint

#### **SNOWCEM PLUS - PREMIUM WATERPROOF CEMENT PAINT**

- High Strength
- No added lime
- Breathable Paint
- Superior Brushability
- Reflects Heat
- Economical Protection

#### **CEMCOLOUR - WATERPROOF CEMENT PAINT**

- Economy colour coating
- Does not peel or flake
- Breathable paint
- Becomes an integral part of plaster
- Both Interior & Exterior