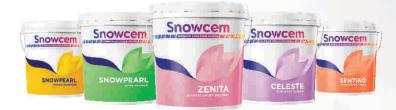

#### INTERIOR EMULSIONS

- Zenita Ultimate Luxury Emulsion
- Celeste Silky Smooth Finish
- Sentino Premium Acrylic Finish
- Snowpearl Super Rich Paint
- Snowpearl Acrylic Distemper

#### **ZENITA - ULTIMATE LUXURY EMULSION**

- Excellent anti-graffiti effect
- Durable semi-glossy finish
- Good Washability
- Fungi Algae Resistant
- Free from heavy metals like Lead & Chromium

#### **CELESTE - SILKY SMOOTH FINISH**

- Durable appealing rich finish
- Good Washability
- Long-lasting sheen
- Fungi- Algae Resistant
- Free from heavy metals like Lead & Chromium

#### **SENTINO - PREMIUM ACRYLIC FINISH**

- Strong adhesion properties
- Excellent flow & leveling
- Imparts a beautiful soft sheen
- Fungi- Algae Resistant
- Free from heavy metals like Lead & Chromium

#### **SNOWPEARL - SUPER RICH PAINT**

- Durable appealing finish
- Excellent performance at optimum price
- Hassle free application
- Fast drying & quick re-coatable