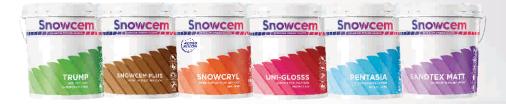

#### **EXTERIOR POWER PAINTS**

- Uniglosss Ultimate Multi Surface Protection
- Pentasia 5 IN 1 Premium Emulsion with Silicone
- Snowcryl Super Acrylic Weather Proof Emulsion
- Sandtex Matt Superior Textured Finish
- Trump High Coverage Exterior Emulsion
- Snowcem Plus Smart Acrylic Emulsion

# **UNI-GLOSSS - ULTIMATE MULTI SURFACE PROTECTION**

- Unique formulation gives a high gloss finish and very good flexibility.
- Solar reflective paint system
- Ensures excellent adhesion to concrete/ cement sand renderings, wood
- Approx. 10 years of life.

#### PENTASIA - 5 IN 1 PREMIUM EMULSION WITH SILICONE

- 5 unique properties in 1 formulation
- Dirt pick up resistant / High Sheen
- Water Repellent
- Anti Algal
- Helps temperature reduction
- High UV resistant
- Low Voc

#### **TRUMP - HIGH COVERAGE EXTERIOR EMULSION**

- High Opacity
- Acrylic paint system
- Can last up to 5 years in low rainfall areas

#### **SANDTEX MATT - SUPERIOR TEXTURED FINISH**

- India's first green acrylic co-polymer paint
- Crack bridging ability
- The longest lasting protective and decorative finish
- Approx life of 7 years
- Proven to be the most reliable paint finish under Indian climatic conditions for the last 45 years

#### **SNOWCRYL - SUPER ACRYLIC WEATHERPROOF EMULSION**

- 100% Acrylic Emulsion
- Good Sheen & Flexible
- Anti Algal/ Fungal
- Approx 5 years of life

#### **SNOWCEM PLUS - SMART ACRYLIC EMULSION**

- Economy category with high performance
- Excellent value for money
- Good appearance
- 3 years plus life