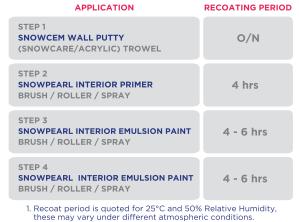

#### **PLASTER**

**CLEANING** 

New masonry surfaces must be allowed to cure completely. Recommended curing time is 28 days minimum. A base coat of Snowpearl Interior Primer before application of Snowpearl Interior Emulsion Paint is recommended for best performance.

### **MIXING RATIO**

Dilute 1 litre of **SNOWPEARL** INTERIOR EMULSION PAINT with 500ml of potable water. Do not add any stainer other than machine colorant to the Snowpearl. Don't over

dilute.

**COVERAGE** 

2. Some shades may require 3 coats for proper hiding.

HORIZONTAL SURFACES LIKE TOP OF WINDOWS, LEDGES SHOULD BE PAINTED WITH 3 COATS OF SNOWPEARL EMULSION FOR **GREATER PROTECTION** 

APPLICATION OF PRIMER IS MANDATORY